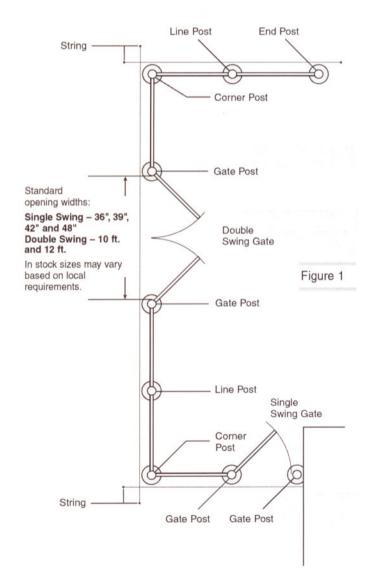

|   |  |



#### PREPARE FENCE LAYOUT

#### STEP 1

Locate your property's boundary lines. It is recommended that all posts be set approximately 4" inside the property line so that concrete footings do not encroach onto any adjoining property.

#### STEP 2

Measure the overall length of your planned fence to determine how many feet of chainlink fabric and top rail will be required (Fig. 1).

#### STEP 3

Mark the location of each terminal post (corner, end, and gate posts are called terminal posts) with a stake.

When determining the positions of gate posts remember that clearance for hinges, latches, etc., is included in the listed opening width of the gate. Therefore, if you ordered a gate for a 36" opening the post spacing should be exactly 36", inside post face to inside post face.





#### 2

#### SETTING TERMINAL POSTS

#### STEP 1

Dig terminal post holes approximately 8" in diameter and 30" deep, with sloping sides (Fig. 2). The exact diameter and depth will be determined by local weather and soil conditions.

#### STEP 2

With crayon or chalk, mark the ground line on posts. Height, above level ground, of terminal posts will equal the height of the fence fabric plus 2".

#### STEP 3

Center the terminal posts in the holes. Make sure the posts are plumb and set at the correct height. (Crayon mark should be at ground level.) Surround posts with concrete in a continuous pour. Trowel finish around posts and slope downward to direct water away.



#### 3

#### LOCATING AND SETTING LINE POSTS

#### STEP 1

When the terminal post footings have hardened enough to stabili