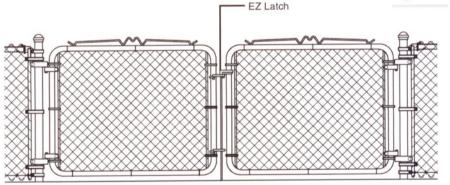

ately 8" from the top and bottom of the gate post with the top hinge pin pointing down and the bottom hinge pin pointing up. This will prevent the gate from being removed and/or from dropping off. Tighten all bolts securely.

#### STEP 2

Apply gate frame hinges to gate frame. Loosely fasten bolts so they can be easily adjusted on the gate frame. Hang gate(s) in place so that the bottom of the gate has approximately 2" of ground clearance. Tighten the bolts on the bottom frame hinge first, then adjust and tighten the bolts securely at the top.

#### STEP 3

Position gate fork latch at a convenient height. Tighten all bolts securely.

NOTE: Adjust EZ Latch Assembly on the double swing gate to the correct height and tighten all bolts securely (Fig. 21).



#### DOUBLE SWING GATE

Figure 21



For more information, contact our Customer Service Department: 1-888-MH-FENCE (toll-free) 4000 W Metropolitan Dr., Orange, CA 92868 e-mail: info@FenceOnline.com • www.FenceOnline.com





# REFERENCE GUIDE



## GALVANIZED PIPE

Weights per Lineal Foot
(A) Schedule 40 (Full Weight)

| Size   | Wall | lbs./ft. |
|--------|------|----------|
| 1 3/8" | .133 | 1.679    |
| 1 5/8" | .140 | 2.273    |
| 17/8"  | .145 | 2.718    |
| 2 3/8" | .154 | 3.653    |
| 27/8"  | .203 | 5.793    |
| 3 1/2" | .216 | 7.576    |
| 4"     | .226 | 9.109    |
| 4 1/2" | .237 | 10.79    |
| 6 5/8" | .280 | 18.97    |
| 8 5/8" | .322 | 28.55    |

## (B) BSS 1387 Light (Structural)

| Size   | Wall | lbs./ft. |
|--------|------|----------|
| 1 3/8" | .104 | 1.38     |
| 1 5/8" | .104 | 1.78     |
| 17/8"  | .1