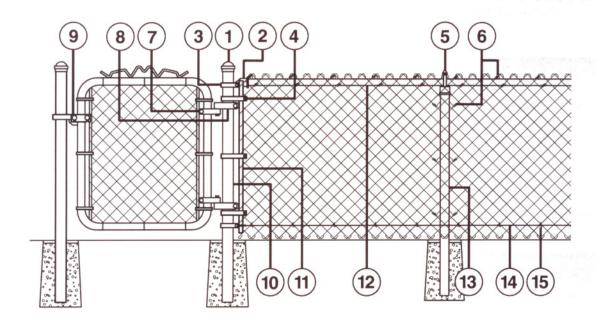

er submission to ultraviolet radiant exposure of 891,000 langleys.

Master Halco reserves the right to amend, withdraw or make changes to products and specifications without notice.

MH 046005 3/08. Copyright ©2008 Master Halco, Inc. All rights reserved

# **INSTALLATION INSTRUCTIONS**

# CHAIN-LINK FENCE AND GATE





### BEFORE YOU START, IT'S IMPORTANT TO CHECK . . .

- ... That fence footings do not exceed legally established property lines. If uncertain, refer to real estate agent's line plot or consult a professional surveyor.
- ...Local codes for specifications regarding frontage locations, allowable fence heights, etc. A permit may be required.
- ... With local utility companies for locations of underground cables or pipelines.

# **CHAIN-LINK FENCE AND GATE**

### **PARTS LIST**



- (1) Terminal Post Cap
- 2) Rail End
- (3) Rail End Band
- 4) Tension Band
- (5) Line Post Top
- 6) Fence Tie
- 7) Gate Frame Hinge
- 8) Gate Post Hinge
- 9) Gate Fork Latch
- (10) Terminal Post
- Tension Bar
- (12) Top Rail
- (13) Line Post
- (14) Bottom Tension Wire
- (15) Tension Wire Clip



|                                                | PARTS DESCRIPTION • 0                                                                                            | QUANTITY TO USE                 | / BUY                                                                                                                                             |  |  |  |  |
|------------------------------------------------|------------------------------------------------------------------------------------------