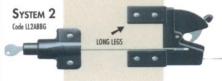

e optional 'External Access Kit' allows latch operation from outside the gate, but note that locking the push-button does *not* "lock" the main latch. (For enhanced security and privacy, see the new Lokk-Latch "PRO".)

## Optional Kit... External Access Kit Lockable push-button operates latch from outside the fence.



### **Features**

- Tough, glass-reinforced polymer construction
- Key lockable latch
- Stainless steel tongue
- Three different models
- Quality Assurance ISO 9001 manufacturer
- Engineered for ease of installation
- Optional 'External Access Kit'

### Benefits

Strong & 100% rust free
No more padlocks
Smooth, reliable latching action
Adapts to different gate materials
Lifetime warranty
Quick & easy to install
Open latch from outside the gate



Key-lockable convenience











**QUALITY GATE HINGES MADE TO LAST** 

TRU•CLOSE safety gate hinges are molded from special glass-fiber reinforced polymer materials.

quickly is critical, especially in child safety areas.

TRU•CLOSE hinges come in 'Regular' and 'Heavy

These UV-stabilized materials provide strong, rust-free hinges

The unique, spring-loaded adjustor within most TRU•CLOSE

screwdriver. Quick, easy and safe! Gates of different sizes and

that won't bind, sag or stain! And they never require lubrication.

hinges allows instant incremental tension adjustment using only a



**SELF-CLOSING GATE HINGES** 









Simply remove endcap

- Depress and turn internal adjustor as required



weights incur different loads, so the ability to adjust tension Meets **Pool Barrier** Duty' models to fit most gate