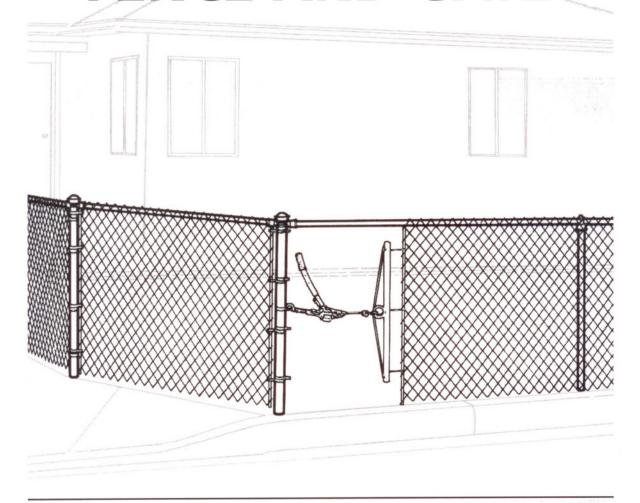

8 1.888.MH.FENCE (toll-free) e-mail: info@FenceOnline.com www.FenceOnline.com

## Salt Spray Resistance



Level of corrosion under color coating after 1,000 hours of exposure to salt spray of scribed sample. Test conducted in compliance with ASTM B 117.

## Fade Resistance



Based on 268 days of testing of black color samples in the Arizona sun.

\*Delta E is a mathematical calculation that measures change in color based upon electronic readings of the LAB scale before and after submission to ultraviolet radiant exposure of 891,000 langleys.

Master Halco reserves the right to amend, withdraw or make changes to products and specifications without notice.

MH 046005 3/08. Copyright ©2008 Master Halco, Inc. All rights reserved

# **INSTALLATION INSTRUCTIONS**

# CHAIN-LINK FENCE AND GATE





### BEFORE YOU START, IT'S IMPORTANT TO CHECK . . .

- ... That fence footings do not exceed legally established property lines. If uncertain, refer to real estate agent's line plot or consult a professional surveyor.
- ...Local codes for specifications regarding frontage locations, allowable fence heights, etc. A permit may be required.
- ... With local utility companies for locations of underground cables or pipelines.

# **CHAIN-LINK FENCE AND GATE**

### **PARTS LIST**



- (1) Terminal Post Cap
- 2) Rail End
- (3) Rail End Band
- 4) Tension Band
- (5) Line Post Top
- 6) Fence Tie
- 7) Gate Frame Hinge
- 8) Gate Post Hinge
- 9) Gate Fork Latch
- (10) Terminal Post
- Tension Bar
- (12) Top Rail
- (13) Line Post
- (14) Bottom Tension Wire
- (15) Tension Wire Clip



|