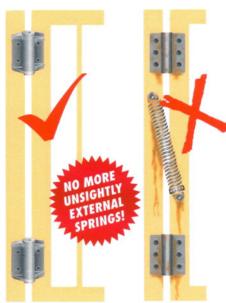

o last the test of time



TRU-CLOSE SYSTEM

**OLD-FASHIONED EXTERNAL SPRING** 

### MODEL DESIGN OPTIONS

**OPTIONAL** Single LEG (L1) ALIGNMENT LEGS ("L" models) 'QUIK-FIT' Alignment Legs for fast installation and added fitting strength. Available with two legs or one leg models.





### REINFORCING RIBS

Molded ribs provide superior torsional and lateral leaf strength

### STYLISH 'FLAT' FINISH

Textured black or white finish gives a stylish, modern look

#### STRENGTH & STYLE

Subtle design features such as radiused corners and waisting provides strength and attractive design.

**AUSTRALIA: 1800 500 203** 



### INTERNAL STAINLESS STEEL SPRING

Provides even closing tension for gates.

### MOLDED HINGE BODY

Strong & rust-free. UV-stabilized polymers with glass-fiber reinforcement.



### TRU•CLOSE = REDUCED COSTS & INCREASED SAFETY

With TRU-CLOSE there is no need to pay for or install any other external closing mechanism. It's also safer to adjust and safer for children.



### TRU•CLOSE HINGE GUIDE

#### **REGULAR RANGE** RESIDENTIAL - Light to medium weight pool & house gates

**COLORS:** All hinges available

**GAP VARIANCE:** L2 models,

in BLACK and WHITE.



TCP

TCA2

TCA3



TCA1-MK2



TCA1L2-MK2













TCA2-L2





TCA3-L2



GATE METAL



WOOD/METAL



FENCE POST



GATE WOOD /VINYI

### **SPECIFICATIONS**

### REGULAR RANGE ('TCA' models)

Applications: Applications: Most pool & household gates.
Load rating: 55lb (25kg) gate per pair (based on max. gate size 5'Hx3'W (1524x91,5mm) with max. spacing between hinges). Point load: 300lb at 31" from pivo