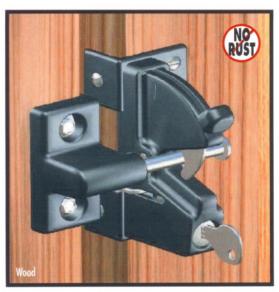

stand the rigors of everyday use – not to mention a uniquely designed latch tongue that guarantees smooth, reliable closure.

\*\*Continued...\*\*



**Heavy Duty** 

### Fits all materials







### Features

- Tough, glass-reinforced polymer construction
- Key lockable latch
- Stainless steel tongue
- Two different models
- Quality Assurance ISO 9001 manufacturer
- Engineered for ease of installation
- External Push-Button Access

### **Benefits**

Strong & 100% rust free
No more padlocks
Smooth, reliable latching action
Adapts to different gate materials
Lifetime warranty
Quick & easy to install
Opens & locks from either side of the gate



10 AUSTRALIA: 1800 500 203

USA: (800) 716-0888



The new look in gravity latching systems

### LOKK-LATER

LOCKABLE, GENERAL-PURPOSE GATE LATCH









All latches can be fitted to left-or right-hinged gates. System 1 is designed for iron and aluminum materials. System 2 is ideal for vinyl, wood, brick and larger metal posts. System 3 can be used on all materials and is more versatile due to its shorter side-fixing legs.

### A HOUSE GATE LATCH WITH STYLE

AT LAST there's a general-purpose gravity latch that's key-lockable *and* stylishly designed. From the designers of the revolutionary Magna•Latch® and Tru•Close® gate hinges comes the highly innovative LOKK•LATCH®, a superior but affordable pedestrian gate latch.

LOKK•LATCH takes a radical new approach to the gravity latch principle and combines the benefits of key-lockability and reliable latching action with sleek design and 100% rust-free components.

Modern styling and the