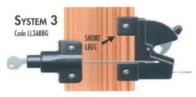

optional 'External Access Kit' allows latch operation from outside the gate, but note that locking the push-button does *not* "lock" the main latch. (For enhanced security and privacy, see the new Lokk-Latch "PRO".)

## Optional Kit... External Access Kit Lockable push-button operates latch from outside the fence.



### **Features**

- Tough, glass-reinforced polymer construction
- Key lockable latch
- Stainless steel tongue
- Three different models
- Quality Assurance ISO 9001 manufacturer
- Engineered for ease of installation
- Optional 'External Access Kit'

### Benefits

Strong & 100% rust free
No more padlocks
Smooth, reliable latching action
Adapts to different gate materials
Lifetime warranty
Quick & easy to install
Open latch from outside the gate



Key-lockable convenience











**QUALITY GATE HINGES MADE TO LAST** 

TRU•CLOSE safety gate hinges are molded from special glass-fiber reinforced polymer materials.

quickly is critical, especially in child safety areas.

TRU•CLOSE hinges come in 'Regular' and 'Heavy

These UV-stabilized materials provide strong, rust-free hinges

The unique, spring-loaded adjustor within most TRU•CLOSE

screwdriver. Quick, easy and safe! Gates of different sizes and

that won't bind, sag or stain! And they never require lubrication.

hinges allows instant incremental tension adjustment using only a



**SELF-CLOSING GATE HINGES** 









Simply remove endcap

- Depress and turn internal adjustor as required



weights incur different loads, so the ability to adjust tension Meets **Pool Barrier** Duty' models to fit most gate si