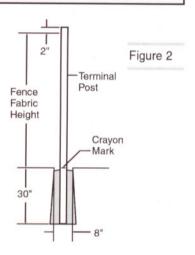

ore, if you ordered a gate for a 36" opening the post spacing should be exactly 36", inside post face to inside post face.





#### 2

#### SETTING TERMINAL POSTS

#### STEP 1

Dig terminal post holes approximately 8" in diameter and 30" deep, with sloping sides (Fig. 2). The exact diameter and depth will be determined by local weather and soil conditions.

#### STEP 2

With crayon or chalk, mark the ground line on posts. Height, above level ground, of terminal posts will equal the height of the fence fabric plus 2".

#### STEP 3

Center the terminal posts in the holes. Make sure the posts are plumb and set at the correct height. (Crayon mark should be at ground level.) Surround posts with concrete in a continuous pour. Trowel finish around posts and slope downward to direct water away.



#### 3

#### LOCATING AND SETTING LINE POSTS

#### STEP 1

When the terminal post footings have hardened enough to stabilize the posts, stretch a string line taut between terminal posts. The string should be positioned on the outside face of the posts 4" below the top (Fig. 3). Height, above level ground, of line posts will equal the height of the fabric minus 2".



#### STEP 2

Measure the distance between terminal posts and refer to Post Spacing Chart to determine the distance between line posts. Dig line post holes 6" wide and 18" to 24" deep, with sloping sides (Fig. 4). Center the line posts in the holes. Make sure the posts are plumb, aligned with the centers of terminal posts, and set at the correct height. Surround posts with concrete in a continuous pour. Trowel finish around p