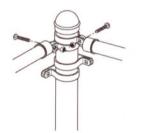

(Fig. 8).



#### STEP 2

Insert one length of top rail through the line post top closest to a terminal post. Slip rail end onto the end of the top rail and attach it to a terminal post by using a rail end band. Secure by using a 5/16" x 1-1/4" carriage bolt with the head to the outside of the fence (Fig. 9).



#### STEP 3

Continue by forcing lengths of swedge end top rail together through the line post tops. (If swedge end top rail is not used, join lengths together with top rail sleeves.) (Fig. 10)



Figure 10

#### STEP 4

Upon reaching the next terminal post, measure carefully and cut the top rail to fit tightly between the last length of top rail and the rail end. Fasten rail end to rail end band on the terminal post. Secure in place with a 5/16" x 1-1/4" carriage bolt (Fig. 11).



Figure 11

## **ADDING TENSION WIRE (Optional)**

Wrap tension wire once around bottom rail end band carriage bolt. Using pliers, twist several times to secure (Fig. 12). Tension wire should run along the same side of the posts as the fabric. Apply tension wire clips no more than 24" apart, or as needed for securing the wire to the chain-link fabric.





#### HANGING FENCE FABRIC

#### STEP 1

Starting at a terminal post, unroll chain-link fabric on the ground along the outside of the fence line to the next terminal post. Slide a tension bar through the first row of chain-link diamonds. Fasten evenly spaced tension bands (already on the post) to the tension bar, fabric combination using 5/16" x 1-1/4" carriage bolts with heads to the outside of the fence (Figs. 13 & 14).

#### STEP 2

W