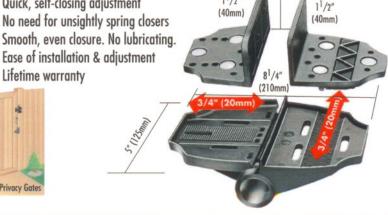

hinge benefits: no rust, no binding,

vertical adjustment – the ability to adjust the hinge (the gate) up to 3/4" (19mm) in either a vertical or

horizontal direction at any time after installation.

Tru•Close's patented tension adjustment facility.

The most notable feature is the horizontal and

- Molded, reinforced polymer construction
- Unique, patented tension adjustment
- Internal stainless steel spring

the ideal "big gate" hinge.

no sagging and no staining!

- UV-stabilized, "self-lubricating" materials
- Alignment Legs & Adjustment Slots
- Quality Assurance ISO 9001 manufacturer

Ease of installation & adjustment

NO rust, binding, sagging or staining! Quick, self-closing adjustment No need for unsightly spring closers

Ease of installation & adjustment

Lifetime warranty









installation!

The Tru•Close MULTI-ADJUST hinge marks a new



### PROTECTION THAT'S PRESENTABLE.

### Introducing SlatMaster™ Fence Systems.

Strength. Privacy. Good looks. With new SlatMaster from Master-Halco, you get all three in one fence. Some styles are even available with a 10-year limited warranty for long-lasting, reliable service.

SlatMaster™lets you create a beautiful custom look that combines the strength of a chain link fence with the privacy and good looks of wood or polyethylene plastic. A fence that is not only easy to maintain, but is durable. Not only attractive, but secure.

Versatile. You can design a wide variety of fences with wood pickets or plastic color slats in chain-link fabric or plastic slats in vinyl coated Masterbond fabric. Low maintenance materials, a