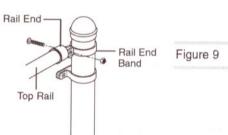

ttings.

#### STEP 2

Apply all terminal post caps.



#### Terraced Ground

Corner post assembly is used at point A to allow fabric to follow terraced contour of ground (Fig. 6).

#### Very Uneven Ground

Corner post assembly is used at points A and B when ground rises or drops more than 15" per 100 linear feet (Fig. 7).





#### **INSTALLING TOP RAILS**

#### STEP 1

Place line post top on the top of each line post. The off-set round side should be toward the outside of the fence (Fig. 8).



#### STEP 2

Insert one length of top rail through the line post top closest to a terminal post. Slip rail end onto the end of the top rail and attach it to a terminal post by using a rail end band. Secure by using a 5/16" x 1-1/4" carriage bolt with the head to the outside of the fence (Fig. 9).



#### STEP 3

Continue by forcing lengths of swedge end top rail together through the line post tops. (If swedge end top rail is not used, join lengths together with top rail sleeves.) (Fig. 10)



Figure 10

#### STEP 4

Upon reaching the next terminal post, measure carefully and cut the top rail to fit tightly between the last length of top rail and the rail end. Fasten rail end to rail end band on the terminal post. Secure in place with a 5/16" x 1-1/4" carriage bolt (Fig. 11).



Figure 11

## **ADDING TENSION WIRE (Optional)**

Wrap tension wire once around bottom rail end band carriage bolt. Using pliers, twist several times to secure (Fig. 12). Tension wire should run along the same side of the posts as the fabric. Apply tension wire clips no more than 24" apart, or as needed for s