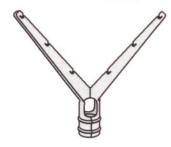

|
| MH-13108 | 1 7/8" X 1 5/8" | are and the same of the same o |
| MH-13109 | 2 3/8" X 1 5/8" | Single State of the National State of the Na |

V ARM PRESSED STEEL



| SOURCE # | SIZE            | PRICE/Ea. |
|----------|-----------------|-----------|
| MH-13121 | 1 7/8" X 1 5/8" |           |
| MH-13122 | 2 3/8" X 1 5/8" |           |

### CORNER BARB WIRE ARM

PRESSED STEEL



| SOURCE # | SIZE   | PRICE/Ea.