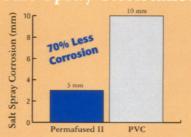

" O.D. Permafused II DQ 40 pipe (0.130" wall thickness, 3.12 lb./ft.)                                                                                                                                                          |  |  |  |  |  |  |  |  |
| Terminal<br>Posts | Type 1: 2-7/8" O.D. Permafused II standard weight pipe (0.203" wall thickness, 5.79 lb./ft.)  Type 2: 2-7/8" O.D. Permafused II DQ 40 pipe (0.160" wall thickness, 4.64 lb./ft.)                                                                                                                                                          |  |  |  |  |  |  |  |  |

# MASTER HALCO

4000 W. Metropolitan Dr., Suite 400 Orange, CA 92868 1.888.MH.FENCE (toll-free) e-mail: info@FenceOnline.com www.FenceOnline.com

## Salt Spray Resistance



Level of corrosion under color coating after 1,000 hours of exposure to salt spray of scribed sample. Test conducted in compliance with ASTM B 117.

## Fade Resistance



Based on 268 days of testing of black color samples in the Arizona sun.

\*Delta E is a mathematical calculation that measures change in color based upon electronic readings of the LAB scale before and after submission to ultraviolet radiant exposure of 891,000 langleys.

Master Halco reserves the right to amend, withdraw or make changes to products and specifications without notice.

MH 046005 3/08. Copyright ©2008 Master Halco, Inc. All rights reserved

# **INSTALLATION INSTRUCTIONS**

# CHAIN-LINK FENCE AND GATE





### BEFORE YOU START, IT'S IMPORTANT TO CHECK . . .

- ... That fence footings do not exceed legally