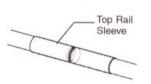

Ground

Corner post assembly is used at points A and B when ground rises or drops more than 15" per 100 linear feet (Fig. 7).





#### **INSTALLING TOP RAILS**

#### STEP 1

Place line post top on the top of each line post. The off-set round side should be toward the outside of the fence (Fig. 8).



#### STEP 2

Insert one length of top rail through the line post top closest to a terminal post. Slip rail end onto the end of the top rail and attach it to a terminal post by using a rail end band. Secure by using a 5/16" x 1-1/4" carriage bolt with the head to the outside of the fence (Fig. 9).



#### STEP 3

Continue by forcing lengths of swedge end top rail together through the line post tops. (If swedge end top rail is not used, join lengths together with top rail sleeves.) (Fig. 10)



Figure 10

#### STEP 4

Upon reaching the next terminal post, measure carefully and cut the top rail to fit tightly between the last length of top rail and the rail end. Fasten rail end to rail end band on the terminal post. Secure in place with a 5/16" x 1-1/4" carriage bolt (Fig. 11).



Figure 11

## **ADDING TENSION WIRE (Optional)**

Wrap tension wire once around bottom rail end band carriage bolt. Using pliers, twist several times to secure (Fig. 12). Tension wire should run along the same side of the posts as the fabric. Apply tension wire clips no more than 24" apart, or as needed for securing the wire to the chain-link fabric.





#### HANGING FENCE FABRIC

#### STEP 1

Starting at a terminal post, unroll chain-link fabric on the ground along the outside of the fence line to th