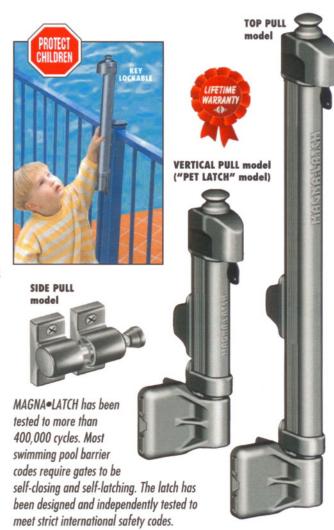

nt</u> is quick and easy because the latch body now slides up and down dovetail-style tracks for easier, sturdier installation.

Horizontal adjustment is achieved by adjusting a screw within the 'Striker Body', so that the striker can be adjusted across gaps of between <sup>3</sup>/8"-1<sup>7</sup>/16" (9–37mm).

The Striker Body is secured to the gate using five screws (instead of the older two-screw fixing), giving the latches extra impact resistance and durability on larger gates and also against heavy pedestrian traffic.

### Magna-Latch



**AUSTRALIA:** 1800 500 203

### Pet Security Gate Latch

MAGNA•LATCH is also suitable for house and garden gates where pet security and pet access control are important.

Prevent pets from escaping and deter intruders like this from reaching them



#### **ROUND POST ADAPTOR KIT**



Post diameters: 17/8" (48mm), 2" (50mm), 23/8" (60mm), 27/8" (73mm) Gate diameters: 13/8" (35mm), 15/8" (41mm), 17/8" (48mm), 2" (50mm)

USA: (800) 716-0888 www.ddtechusa.com





### Quick and easy installation

TOP PULL

Vertical Adjustment

model





Ideal for Child Safety Areas

Lower mounting

dovetail bracket

with side-fixing leg for added strength.





### INSTALLATION REQUIREMENTS

### (Top Pull & Vertical Pull models)

For swimming pool and other child safety gates, most Barrier Codes and Standards specify the following requirements above the finished ground/fixing surface:

- The pool gate must open outward, away from the pool, so the latch must be fitted to the outside of the pool gate
- The latch release knob is to be at least 60" (1500mm