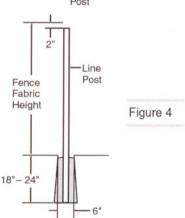

#### STEP 1

When the terminal post footings have hardened enough to stabilize the posts, stretch a string line taut between terminal posts. The string should be positioned on the outside face of the posts 4" below the top (Fig. 3). Height, above level ground, of line posts will equal the height of the fabric minus 2".



#### STEP 2

Measure the distance between terminal posts and refer to Post Spacing Chart to determine the distance between line posts. Dig line post holes 6" wide and 18" to 24" deep, with sloping sides (Fig. 4). Center the line posts in the holes. Make sure the posts are plumb, aligned with the centers of terminal posts, and set at the correct height. Surround posts with concrete in a continuous pour. Trowel finish around posts and slope downward to direct water away.





#### ADDING FITTINGS TO TERMINAL POSTS

#### STEP 1

After concrete footings have been allowed to sufficiently harden, slip the rail end bands and tension bands onto the terminal posts. (Refer to parts list for the description and quantity of fittings that are required for various post types and heights.) The long flat surface of the tension band should face toward the outside of the fence (Fig 5).

NOTE: Take care not to spread or distort the fittings.

#### STEP 2

Apply all terminal post caps.



#### Terraced Ground

Corner post assembly is used at point A to allow fabric to follow terraced contour of ground (Fig. 6).

#### Very Uneven Ground

Corner post assembly is used at points A and B when ground rises or drops more than 15" per 100 linear feet (Fig. 7).





#### **INSTALLING