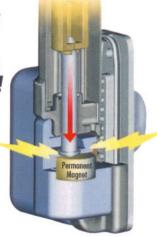

op Pull & Vertical Pull)
- Quality Assurance ISO 9001 manufacturer
- Engineered for ease of installation
- Latches in the "locked" position
- Won't disengage from shaking & pulling
- Unprecedented adjustability
- Tested to 400,000 cycles

### **Benefits**

No mechanical jamming during closure Unprecedented reliability & safety No rust, binding or staining Added safety and peace-of-mind

Lifetime warranty Reduced installation time (costs)

**Exceptional safety & reliability** Exceptional safety & reliability

Easy to install and maintain Proven to last the test of time



Magnetic triggering means no resistance to closure!





HORIZONTAL

even more

adjustable





METAL GATE Top Pull model



**WOOD GATE** Top Pull model



VINYL GATE Vertical Pull model



CHAINLINK GATE Top Pull model



ISO 9001



THE 'SERIES 2' latches carry all the unique qualities of the original MAGNA•LATCH: no mechanical resistance to closure, strong and reliable, key lockable, safety code compliant...

The world's safest gate latch just became even safer...and more adaptable and durable!

The 'Series 2' Magna•Latch has been re-designed for supreme reliability and installation convenience. Not only does it look more stylish and modern, it's notably stronger, fits to a wider range of gates and is significantly more adjustable than previous designs.

Importantly, the Series 2 latches (TP and VP models only) offer **unprecedented horizontal and vertical adjustment**. The latch can now be adjusted at *any time* during or after installation to help overcome gate sag or natural ground movement.

<u>Vert