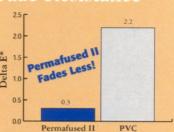

|  |  |  |  |  |  |  |  |
| Terminal<br>Posts | Type 1: 2-7/8" O.D. Permafused II standard weight pipe (0.203" wall thickness, 5.79 lb./ft.)  Type 2: 2-7/8" O.D. Permafused II DQ 40 pipe (0.160" wall thickness, 4.64 lb./ft.)                                                                                                                                                          |  |  |  |  |  |  |  |  |

# MASTER HALCO

4000 W. Metropolitan Dr., Suite 400 Orange, CA 92868 1.888.MH.FENCE (toll-free) e-mail: info@FenceOnline.com www.FenceOnline.com

## Salt Spray Resistance



Level of corrosion under color coating after 1,000 hours of exposure to salt spray of scribed sample. Test conducted in compliance with ASTM B 117.

## Fade Resistance



Based on 268 days of testing of black color samples in the Arizona sun.

\*Delta E is a mathematical calculation that measures change in color based upon electronic readings of the LAB scale before and after submission to ultraviolet radiant exposure of 891,000 langleys.

Master Halco reserves the right to amend, withdraw or make changes to products and specifications without notice.

MH 046005 3/08. Copyright ©2008 Master Halco, Inc. All rights reserved

# **INSTALLATION INSTRUCTIONS**

# CHAIN-LINK FENCE AND GATE





### BEFORE YOU START, IT'S IMPORTANT TO CHECK . . .

- ... That fence footings do not exceed legally established property lines. If uncertain, refer to real estate agent's line plot or consult a professional surveyor.
- ...Local codes for specifications regarding frontage