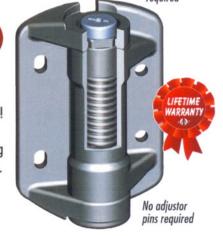

hts incur different loads, so the ability to adjust tension Meets **Pool Barrier** Duty' models to fit most gate sizes and all gate materials. Codes

### **Features**

- Molded, reinforced polymer construction
- Unique, patented tension adjustment
- Internal stainless steel spring closer
- Weather-resistant, "self-lubricating" materials
- Regular & Heavy Duty hinge ranges
- Alignment Legs (for extra fitting strength)
- Quality Assurance ISO 9001 manufacturer
- Tested to 50,000 cycles (Reg.), 200,000 (HD)

### **Benefits**

NO rust, binding, sagging or staining! Quick, easy and safe adjustment No need for unsightly external spring Smooth, even closure. No lubricating. Models to fit all gates & applications Models to fit all gate materials Lifetime warranty

Proven to last the test of time



TRU-CLOSE SYSTEM

**OLD-FASHIONED EXTERNAL SPRING** 

### MODEL DESIGN OPTIONS

**OPTIONAL** Single LEG (L1) ALIGNMENT LEGS ("L" models) 'QUIK-FIT' Alignment Legs for fast installation and added fitting strength. Available with two legs or one leg models.





### REINFORCING RIBS

Molded ribs provide superior torsional and lateral leaf strength

### STYLISH 'FLAT' FINISH

Textured black or white finish gives a stylish, modern look

#### STRENGTH & STYLE

Subtle design features such as radiused corners and waisting provides strength and attractive design.

**AUSTRALIA: 1800 500 203** 



### INTERNAL STAINLESS STEEL SPRING

Provides even closing tension for gates.

### MOLDED HINGE BODY

Strong & rust-free. UV-stabilized polymers with glass-fiber reinforcement.



### TRU•CLOSE = REDUCED