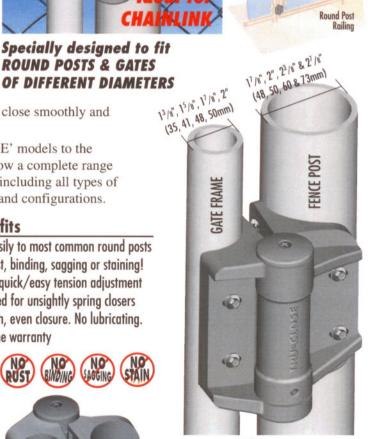

ates will close smoothly and reliably.

The introduction of the 'ROUND POST HINGE' models to the established Tru•Close line-up means there is now a complete range of hinge models to fit all gate and fence types, including all types of gate and fence materials and most gate shapes and configurations.

### **Features**

- Round post configuration
- Molded, reinforced polymer construction
- Unique, patented tension adjustment
- Internal stainless steel spring
- UV-stabilized, "self-lubricating" materials
- Quality Assurance ISO 9001 manufacturer

### Benefits

Fits easily to most common round posts NO rust, binding, sagging or staining! Super quick/easy tension adjustment No need for unsightly spring closers Smooth, even closure. No lubricating. Lifetime warranty

**ROUND POSTS & GATES** 







**AUSTRALIA: 1800 500 203** 

USA: (800) 716-0888



Each MULTI-ADJUST hinge has two wrap-around (90° double face-fixed) mounting brackets; one that fits to the gate frame and another that fits to the fence post. Stainless steel 'studs' within the brackets allow the installer to lift a heavy gate into position and secure it with ease. Adjustments for vertical and horizontal alignment can then be made. That's easy

era in fitting convenience and adjustability for difficult, large vinyl and wooden gates.

11/2"

### **Features**

- **Benefits**
- Adjusts horizontally, vertically & for tension

The new hinge also offers the benefits of

ment makes the MULTI-ADJUST from Tru•Close

The MULTI-ADJUST hinge carries all the usual

TRU•CLOSE hinge benefits: no rust, no binding,

vertical adjustm