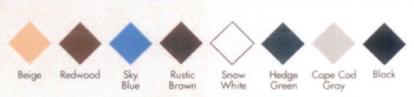

| SOURCE #  | SIZE | PRICE/Ft.                                                                                                                                                                                                                                                                                                                                                                                                                                                                                                                                                                                                                                                                                                                                                                                                                                                                                                                                                                                                                                                                                                                                                                                                                                                                                                                                                                                                                                                                                                                                                                                                                                                                                                                                                                                                                                                                                                                                                                                                                                                                                                                      |
|-----------|------|--------------------------------------------------------------------------------------------------------------------------------------------------------------------------------------------------------------------------------------------------------------------------------------------------------------------------------------------------------------------------------------------------------------------------------------------------------------------------------------------------------------------------------------------------------------------------------------------------------------------------------------------------------------------------------------------------------------------------------------------------------------------------------------------------------------------------------------------------------------------------------------------------------------------------------------------------------------------------------------------------------------------------------------------------------------------------------------------------------------------------------------------------------------------------------------------------------------------------------------------------------------------------------------------------------------------------------------------------------------------------------------------------------------------------------------------------------------------------------------------------------------------------------------------------------------------------------------------------------------------------------------------------------------------------------------------------------------------------------------------------------------------------------------------------------------------------------------------------------------------------------------------------------------------------------------------------------------------------------------------------------------------------------------------------------------------------------------------------------------------------------|
| MH-514822 | 36"  |                                                                                                                                                                                                                                                                                                                                                                                                                                                                                                                                                                                                                                                                                                                                                                                                                                                                                                                                                                                                                                                                                                                                                                                                                                                                                                                                                                                                                                                                                                                                                                                                                                                                                                                                                                                                                                                                                                                                                                                                                                                                                                                                |
| MH-514842 | 42"  |                                                                                                                                                                                                                                                                                                                                                                                                                                                                                                                                                                                                                                                                                                                                                                                                                                                                                                                                                                                                                                                                                                                                                                                                                                                                                                                                                                                                                                                                                                                                                                                                                                                                                                                                                                                                                                                                                                                                                                                                                                                                                                                                |
| MH-514862 | 48"  |                                                                                                                                                                                                                                                                                                                                                                                                                                                                                                                                                                                                                                                                                                                                                                                                                                                                                                                                                                                                                                                                                                                                                                                                                                                                                                                                                                                                                                                                                                                                                                                                                                                                                                                                                                                                                                                                                                                                                                                                                                                                                                                                |
| MH-514882 | 60"  |                                                                                                                                                                                                                                                                                                                                                                                                                                                                                                                                                                                                                                                                                                                                                                                                                                                                                                                                                                                                                                                                                                                                                                                                                                                                                                                                                                                                                                                                                                                                                                                                                                                                                                                                                                                                                                                                                                                                                                                                                                                                                                                                |
| MH-514902 | 72"  |                                                                                                                                                                                                                                                                                                                                                                                                                                                                                                                                                                                                                                                                                                                                                                                                                                                                                                                                                                                                                                                                                                                                                                                                                                                                                                                                                                                                                                                                                                                                                                                                                                                                                                                                                                                                                                                                                                                                                                                                                                                                                                                                |
| MH-514922 | 84"  |                                                                                                                                                                                                                                                                                                                                                                                                                                                                                                                                                                                                                                                                                                                                                                                                                                                                                                                                                                                                                                                                                                                                                                                                                                                                                                                                                                                                                                                                                                                                                                                                                                                                                                                                                                                                                                                                                                                                                                                                                                                                                                                                |
| MH-514941 | 96"  |                                                                                                                                                                                                                                                                                                                                                                                                                                                                                                                                                                                                                                                                                                                                                                                                                                                                                                                                                                                                                                                                                                                                                                                                                                                                                                                                                                                                                                                                                                                                                                                                                                                                                                                                                                                                                                                                                                                                                                                                                                                                                                                                |
| MH-514962 | 120" |                                                                                                                                                                                                                                                                                                                                                                                                                                                                                                                                                                                                                                                                                                                                                                                                                                                                                                                                                                                                                                                                                                                                                                                                                                                                                                                                                                                                                                                                                                                                                                                                                                                                                                                                                                                                                                                                                                                                                                                                                                                                                                                                |
| MH-514981 | 144" | the control of the section of the se |