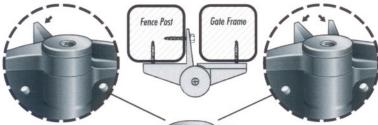

ainless steel spring closer
- Weather-resistant, "self-lubricating" materials
- Regular & Heavy Duty hinge ranges
- Alignment Legs (for extra fitting strength)
- Quality Assurance ISO 9001 manufacturer
- Tested to 50,000 cycles (Reg.), 200,000 (HD)

### **Benefits**

NO rust, binding, sagging or staining! Quick, easy and safe adjustment No need for unsightly external spring Smooth, even closure. No lubricating. Models to fit all gates & applications Models to fit all gate materials Lifetime warranty

Proven to last the test of time



TRU-CLOSE SYSTEM

**OLD-FASHIONED EXTERNAL SPRING** 

### MODEL DESIGN OPTIONS

**OPTIONAL** Single LEG (L1) ALIGNMENT LEGS ("L" models) 'QUIK-FIT' Alignment Legs for fast installation and added fitting strength. Available with two legs or one leg models.





### REINFORCING RIBS

Molded ribs provide superior torsional and lateral leaf strength

### STYLISH 'FLAT' FINISH

Textured black or white finish gives a stylish, modern look

#### STRENGTH & STYLE

Subtle design features such as radiused corners and waisting provides strength and attractive design.

**AUSTRALIA: 1800 500 203** 



### INTERNAL STAINLESS STEEL SPRING

Provides even closing tension for gates.

### MOLDED HINGE BODY

Strong & rust-free. UV-stabilized polymers with glass-fiber reinforcement.



### TRU•CLOSE = REDUCED COSTS & INCREASED SAFETY

With TRU-CLOSE there is no need to pay for or install any other external closing mechanism. It's also safer to adjust and safer for children.



### TRU•CLOSE HINGE GUIDE

#### **REGULAR RANGE** RESIDENTIAL - Light to medium weight po