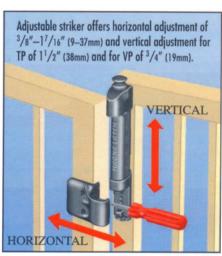

Adjustment

model





Ideal for Child Safety Areas

Lower mounting

dovetail bracket

with side-fixing leg for added strength.





### INSTALLATION REQUIREMENTS

### (Top Pull & Vertical Pull models)

For swimming pool and other child safety gates, most Barrier Codes and Standards specify the following requirements above the finished ground/fixing surface:

- The pool gate must open outward, away from the pool, so the latch must be fitted to the outside of the pool gate
- The latch release knob is to be at least 60" (1500mm) high
- Fence height to be minimum 48" (1200mm) off ground

Always confirm these requirements with the appropriate local pool or safety authorities in your area, as regulations may vary, and install the latch in accordance with the local fence/ barrier regulations.



Vertical Pull model

### Fits all materials











convenience.

**AUSTRALIA: 1800 500 203** 

USA: (800) 716-0888



### THE IDEAL PRIVACY GATE LATCH

# and **SÉCURITY**LOKK-LATCH



- Fits externally (no more welding)
- · 6-pin security lock
- Stainless Steel components





The new Lokk•Latch PRO is the most sophisticated **privacy and security gate latch** ever devised. It is the "privacy" latch fencing contractors have been waiting for!

This quality, two-part latch can be operated and locked from either side of the gate, and can be

conveniently keyed-alike to most household doors by way of a 6-pin security lock.

This stylishly designed latch is manufactured from molded, rust-free polymer materials and marine-grade stainless steel components. This ensures a robust, high-impact