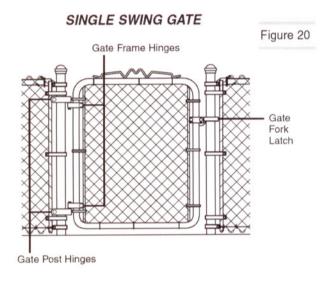

ate post hinges to gate post approximately 8" from the top and bottom of the gate post with the top hinge pin pointing down and the bottom hinge pin pointing up. This will prevent the gate from being removed and/or from dropping off. Tighten all bolts securely.

#### STEP 2

Apply gate frame hinges to gate frame. Loosely fasten bolts so they can be easily adjusted on the gate frame. Hang gate(s) in place so that the bottom of the gate has approximately 2" of ground clearance. Tighten the bolts on the bottom frame hinge first, then adjust and tighten the bolts securely at the top.

#### STEP 3

Position gate fork latch at a convenient height. Tighten all bolts securely.

NOTE: Adjust EZ Latch Assembly on the double swing gate to the correct height and tighten all bolts securely (Fig. 21).



#### DOUBLE SWING GATE

Figure 21



For more information, contact our Customer Service Department: 1-888-MH-FENCE (toll-free) 4000 W Metropolitan Dr., Orange, CA 92868 e-mail: info@FenceOnline.com • www.FenceOnline.com





# REFERENCE GUIDE



## GALVANIZED PIPE

Weights per Lineal Foot
(A) Schedule 40 (Full Weight)

| Size   | Wall | lbs./ft. |
|--------|------|----------|
| 1 3/8" | .133 | 1.679    |
| 1 5/8" | .140 | 2.273    |
| 17/8"  | .145 | 2.718    |
| 2 3/8" | .154 | 3.653    |
| 27/8"  | .203 | 5.793    |
| 3 1/2" | .216 | 7.576    |
| 4"     | .226 | 9.109    |
| 4 1/2" | .237 | 10.79    |
| 6 5/8" | .280 | 18.97    |
| 8 5/8" | .322 | 28.55    |

## (B) BSS 1387 Light (Structural)

| Size   | Wall | lbs./ft. |
|--------|------|----------|
| 1 3/8" | .104 | 1.38     |
| 1 5