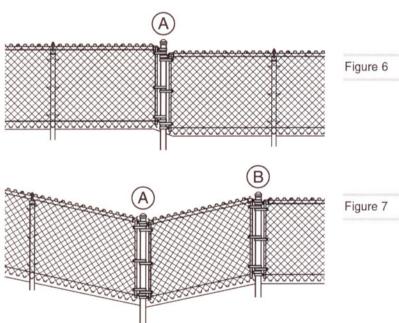

direct water away.





#### ADDING FITTINGS TO TERMINAL POSTS

#### STEP 1

After concrete footings have been allowed to sufficiently harden, slip the rail end bands and tension bands onto the terminal posts. (Refer to parts list for the description and quantity of fittings that are required for various post types and heights.) The long flat surface of the tension band should face toward the outside of the fence (Fig 5).

NOTE: Take care not to spread or distort the fittings.

#### STEP 2

Apply all terminal post caps.



#### Terraced Ground

Corner post assembly is used at point A to allow fabric to follow terraced contour of ground (Fig. 6).

#### Very Uneven Ground

Corner post assembly is used at points A and B when ground rises or drops more than 15" per 100 linear feet (Fig. 7).





#### **INSTALLING TOP RAILS**

#### STEP 1

Place line post top on the top of each line post. The off-set round side should be toward the outside of the fence (Fig. 8).



#### STEP 2

Insert one length of top rail through the line post top closest to a terminal post. Slip rail end onto the end of the top rail and attach it to a terminal post by using a rail end band. Secure by using a 5/16" x 1-1/4" carriage bolt with the head to the outside of the fence (Fig. 9).



#### STEP 3

Continue by forcing lengths of swedge end top rail together through the line post tops. (If swedge end top rail is not used, join lengths together with top rail sleeves.) (Fig. 10)



Figure 10

#### STEP 4

Upon reaching the next terminal post, measure carefully and cut the top rail to fit tightly between th