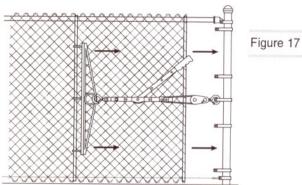

nd down, corkscrew style, through the end links. Join and tighten the knuckles at top and bottom to secure.

NOTE: Before sections can be spliced, a second strand may have to be removed to provide a proper mesh.





#### STRETCHING FENCE FABRIC

#### STEP 1

Temporarily insert a tension bar about 3 feet inside the unattached end of fabric. Securely fasten one end of the fence stretcher to the tension bar and the other end to the terminal post (Fig. 17). Stretch the fabric. The correct fabric tension should allow a slight amount of give when squeezed by hand. Remove the temporary tension bar.

#### STEP 2

Adjust the fabric to exact length by adding or removing wire as shown in figures 15 and 16. Insert a tension bar at the end of the fabric and connect to tension bands on terminal post.



#### HILLSIDE STRETCH — BIAS CUTTING: (IF NECESSARY)

If the top of the chain-link fabric does not create a right angle to the terminal post, the fabric must be cut on a bias so that the tension bar can slide into the fabric at the proper angle. Pull the chain-link fabric until the top or bottom, whichever is shortest, reaches the terminal post. The other corner of the fabric will extend past the terminal post. Insert the tension bar at an angle through the fabric parallel to the terminal post (Fig. 18). Remove the excess wire by cutting the strands that form the diamond at the tension bar leaving them long enough to bend over the bar. Do not cut every wire. The number of wires cut depends on the degree of slope and the height of the fence.



#### **INSTALLING FENCE TIES**

Fasten the f