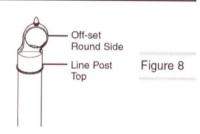

nsion bands onto the terminal posts. (Refer to parts list for the description and quantity of fittings that are required for various post types and heights.) The long flat surface of the tension band should face toward the outside of the fence (Fig 5).

NOTE: Take care not to spread or distort the fittings.

#### STEP 2

Apply all terminal post caps.



#### Terraced Ground

Corner post assembly is used at point A to allow fabric to follow terraced contour of ground (Fig. 6).

#### Very Uneven Ground

Corner post assembly is used at points A and B when ground rises or drops more than 15" per 100 linear feet (Fig. 7).





#### **INSTALLING TOP RAILS**

#### STEP 1

Place line post top on the top of each line post. The off-set round side should be toward the outside of the fence (Fig. 8).



#### STEP 2

Insert one length of top rail through the line post top closest to a terminal post. Slip rail end onto the end of the top rail and attach it to a terminal post by using a rail end band. Secure by using a 5/16" x 1-1/4" carriage bolt with the head to the outside of the fence (Fig. 9).



#### STEP 3

Continue by forcing lengths of swedge end top rail together through the line post tops. (If swedge end top rail is not used, join lengths together with top rail sleeves.) (Fig. 10)



Figure 10

#### STEP 4

Upon reaching the next terminal post, measure carefully and cut the top rail to fit tightly between the last length of top rail and the rail end. Fasten rail end to rail end band on the terminal post. Secure in place with a 5/16" x 1-1/4" carriage bolt (Fig. 11).



Figure 11