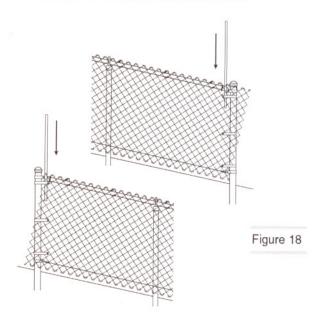

d connect to tension bands on terminal post.



#### HILLSIDE STRETCH — BIAS CUTTING: (IF NECESSARY)

If the top of the chain-link fabric does not create a right angle to the terminal post, the fabric must be cut on a bias so that the tension bar can slide into the fabric at the proper angle. Pull the chain-link fabric until the top or bottom, whichever is shortest, reaches the terminal post. The other corner of the fabric will extend past the terminal post. Insert the tension bar at an angle through the fabric parallel to the terminal post (Fig. 18). Remove the excess wire by cutting the strands that form the diamond at the tension bar leaving them long enough to bend over the bar. Do not cut every wire. The number of wires cut depends on the degree of slope and the height of the fence.



#### **INSTALLING FENCE TIES**

Fasten the fabric securely with fence ties spaced approximately 24" apart along the top rail and 12" apart on each line post (Fig 19). Finally, securely tighten nuts on all rail end bands and tension bands.



Figure 19



#### 10

#### HANGING THE GATE

A similar installation procedure is used on both single swing and double swing gates (Figs. 20 & 21).

#### STEP 1

Apply gate post hinges to gate post approximately 8" from the top and bottom of the gate post with the top hinge pin pointing down and the bottom hinge pin pointing up. This will prevent the gate from being removed and/or from dropping off. Tighten all bolts securely.

#### STEP 2

Apply gate frame hinges to gate frame. Loosely fasten bolts so they can be easily adjusted on the gate frame. Ha