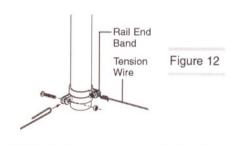

f swedge end top rail together through the line post tops. (If swedge end top rail is not used, join lengths together with top rail sleeves.) (Fig. 10)



Figure 10

#### STEP 4

Upon reaching the next terminal post, measure carefully and cut the top rail to fit tightly between the last length of top rail and the rail end. Fasten rail end to rail end band on the terminal post. Secure in place with a 5/16" x 1-1/4" carriage bolt (Fig. 11).



Figure 11

## **ADDING TENSION WIRE (Optional)**

Wrap tension wire once around bottom rail end band carriage bolt. Using pliers, twist several times to secure (Fig. 12). Tension wire should run along the same side of the posts as the fabric. Apply tension wire clips no more than 24" apart, or as needed for securing the wire to the chain-link fabric.





#### HANGING FENCE FABRIC

#### STEP 1

Starting at a terminal post, unroll chain-link fabric on the ground along the outside of the fence line to the next terminal post. Slide a tension bar through the first row of chain-link diamonds. Fasten evenly spaced tension bands (already on the post) to the tension bar, fabric combination using 5/16" x 1-1/4" carriage bolts with heads to the outside of the fence (Figs. 13 & 14).

#### STEP 2

Walk along the fabric and stand it up against the fence frame, taking out the slack as you go. Loosely attach fabric to top rail with a few fence ties to hold it in place. Separate enough fabric from the roll to span the opening between the terminal posts.



#### TO REMOVE EXCESS FABRIC:

Remove the excess fabric with pliers by opening the top and bottom