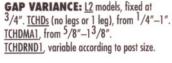

tes. High traffic areas.

132lb (60kg) gate per pair (based on max. gate size 6'Hx4'W (1830x1220mm) with

'MULTI-ADJUST HINGE' & 'ROUND-POST HINGE' Applications:

Heavier, larger gates. High traffic areas. Multi-Adjust Hinge: Ideal for vinyl and wood. Round®Post Hinge: Ideal for chainlink. 132lb (60kg) gate per pair (based on max. gate size 6'Hx4'W (1830x1220mm) with maximum spacing between hinges). 700lb at 44" (1.12m) from pivot point of hinge. Injection-molded polymers. UV stabilized.

Manufacturing: Flat, face-fixed to gate & fence. 180°. ('GATE STOP' REQUIRED.) Mount style: Opening: Spring: Stainless steel, torsion Internal fixings: Stainless steel & brass. Stainless steel, torsion type

Multi-Adjust Hinge: 1/4x11/4" (6.6x26mm) Round-Post Hinge:  $1/4x^{1}/2$ " (6.6x13mm)



TCHD5





COLORS: All hinges available in BLACK. Contact us for WHITE model availability.







CHDRND2







### "THE" HINGE FOR ROUND POSTS

Introducing the new Tru•Close 'ROUND POST HINGE', a tough molded hinge designed to fit to a wide range of common round-posted gates and fences.

Two models fit fence post diameters of 17/8",  $2^{\circ}$ ,  $2^{3}/8^{\circ}$  and  $2^{7}/8^{\circ}$  (48mm, 50mm, 60mm & 73mm), and gate frame diameters of 13/8", 15/8", 17/8" and 2" (35mm, 41mm, 48mm & 50mm). Each pair of hinges is packaged as a multi-piece kit and includes shims/adaptors to fit each post and gate diameter.

These new models are specially designed "round" versions of our popular heavy duty range, ideal for gates up to 132lb (60kg).

The "ROUND POST HINGE" models carry all the usual Tru•Close