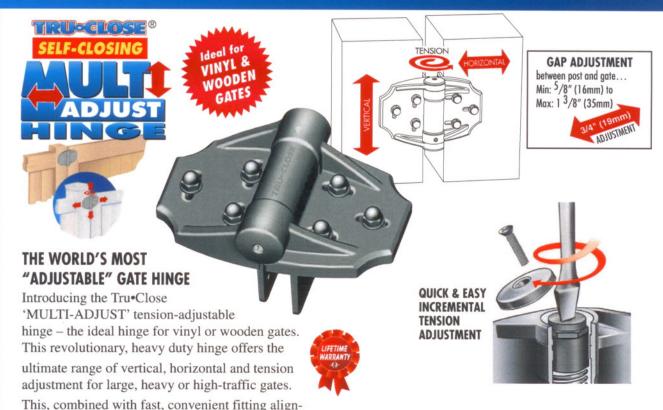

n of the 'ROUND POST HINGE' models to the established Tru•Close line-up means there is now a complete range of hinge models to fit all gate and fence types, including all types of gate and fence materials and most gate shapes and configurations.

### **Features**

- Round post configuration
- Molded, reinforced polymer construction
- Unique, patented tension adjustment
- Internal stainless steel spring
- UV-stabilized, "self-lubricating" materials
- Quality Assurance ISO 9001 manufacturer

### Benefits

Fits easily to most common round posts NO rust, binding, sagging or staining! Super quick/easy tension adjustment No need for unsightly spring closers Smooth, even closure. No lubricating. Lifetime warranty

**ROUND POSTS & GATES** 







**AUSTRALIA: 1800 500 203** 

USA: (800) 716-0888



Each MULTI-ADJUST hinge has two wrap-around (90° double face-fixed) mounting brackets; one that fits to the gate frame and another that fits to the fence post. Stainless steel 'studs' within the brackets allow the installer to lift a heavy gate into position and secure it with ease. Adjustments for vertical and horizontal alignment can then be made. That's easy

era in fitting convenience and adjustability for difficult, large vinyl and wooden gates.

11/2"

### **Features**

- **Benefits**
- Adjusts horizontally, vertically & for tension

The new hinge also offers the benefits of

ment makes the MULTI-ADJUST from Tru•Close

The MULTI-ADJUST hinge carries all the usual

TRU•CLOSE hinge benefits: no rust, no binding,

vertical adjustment – the ability to adjust the hinge (the gate) up to