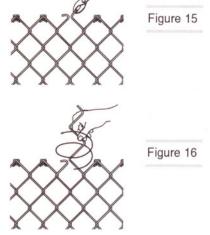

a few fence ties to hold it in place. Separate enough fabric from the roll to span the opening between the terminal posts.



#### TO REMOVE EXCESS FABRIC:

Remove the excess fabric with pliers by opening the top and bottom loops (knuckles) of a single strand of wire at the desired point of separation. Unwind the strand up through the links until the fabric comes apart (Figs. 15 & 16).

#### TO SPLICE SECTIONS OF FABRIC:

Splice sections of chain-link fabric together using a single strand of wire, removed from the end of the fabric. Join the two sections by winding the loose strand down, corkscrew style, through the end links. Join and tighten the knuckles at top and bottom to secure.

NOTE: Before sections can be spliced, a second strand may have to be removed to provide a proper mesh.





#### STRETCHING FENCE FABRIC

#### STEP 1

Temporarily insert a tension bar about 3 feet inside the unattached end of fabric. Securely fasten one end of the fence stretcher to the tension bar and the other end to the terminal post (Fig. 17). Stretch the fabric. The correct fabric tension should allow a slight amount of give when squeezed by hand. Remove the temporary tension bar.

#### STEP 2

Adjust the fabric to exact length by adding or removing wire as shown in figures 15 and 16. Insert a tension bar at the end of the fabric and connect to tension bands on terminal post.



#### HILLSIDE STRETCH — BIAS CUTTING: (IF NECESSARY)

If the top of the chain-link fabric does not create a right angle to the terminal post, the fabric must be cut on a bias so that the tension bar can slide in