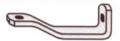

|
| MH-12604 | 1 7/8" | The second secon |

### TRUSS ROD



| SOURCE # | SIZE  | PRICE/Ea. |
|----------|-------|-----------|
| MH-17901 | 10'6" |           |
| MH-17903 | 12'   |           |
| MH-17950 | 20 '  |           |

### TIGHTENER



| SOURCE # | SIZE           | PRICE/Ea. |
|----------|----------------|-----------|
|          | RES. TRUSS ROD |           |
| MH-18101 | IND. TRUSS ROD |           |

### TENSION BAR



| SOURCE # | SIZE | PRICE/Ea.