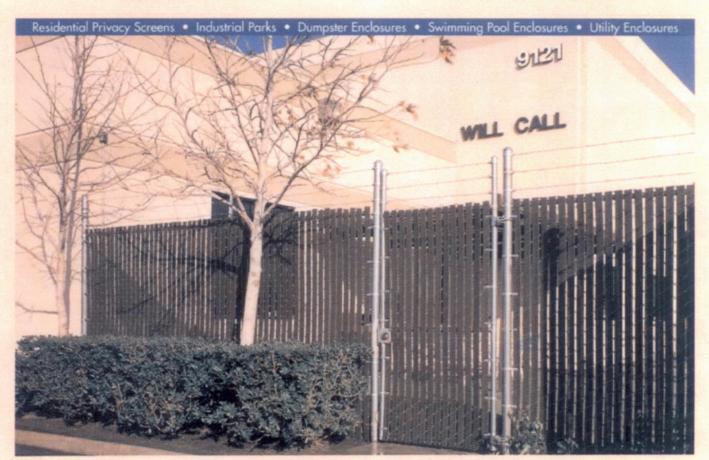

ability to adjust the hinge (the gate) up to 3/4" (19mm) in either a vertical or

horizontal direction at any time after installation.

Tru•Close's patented tension adjustment facility.

The most notable feature is the horizontal and

- Molded, reinforced polymer construction
- Unique, patented tension adjustment
- Internal stainless steel spring

the ideal "big gate" hinge.

no sagging and no staining!

- UV-stabilized, "self-lubricating" materials
- Alignment Legs & Adjustment Slots
- Quality Assurance ISO 9001 manufacturer

Ease of installation & adjustment

NO rust, binding, sagging or staining! Quick, self-closing adjustment No need for unsightly spring closers

Ease of installation & adjustment

Lifetime warranty









installation!

The Tru•Close MULTI-ADJUST hinge marks a new



### PROTECTION THAT'S PRESENTABLE.

### Introducing SlatMaster™ Fence Systems.

Strength. Privacy. Good looks. With new SlatMaster from Master-Halco, you get all three in one fence. Some styles are even available with a 10-year limited warranty for long-lasting, reliable service.

SlatMaster™lets you create a beautiful custom look that combines the strength of a chain link fence with the privacy and good looks of wood or polyethylene plastic. A fence that is not only easy to maintain, but is durable. Not only attractive, but secure.

Versatile. You can design a wide variety of fences with wood pickets or plastic color slats in chain-link fabric or plastic slats in vinyl coated Masterbond fabric. Low maintenance materials, a

wide range of heights and the fact that it is extremely difficu