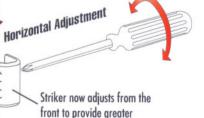

ower mounting

dovetail bracket

with side-fixing leg for added strength.





### INSTALLATION REQUIREMENTS

### (Top Pull & Vertical Pull models)

For swimming pool and other child safety gates, most Barrier Codes and Standards specify the following requirements above the finished ground/fixing surface:

- The pool gate must open outward, away from the pool, so the latch must be fitted to the outside of the pool gate
- The latch release knob is to be at least 60" (1500mm) high
- Fence height to be minimum 48" (1200mm) off ground

Always confirm these requirements with the appropriate local pool or safety authorities in your area, as regulations may vary, and install the latch in accordance with the local fence/ barrier regulations.



Vertical Pull model

### Fits all materials











convenience.

**AUSTRALIA: 1800 500 203** 

USA: (800) 716-0888



### THE IDEAL PRIVACY GATE LATCH

# and **SÉCURITY**LOKK-LATCH



- Fits externally (no more welding)
- · 6-pin security lock
- Stainless Steel components





The new Lokk•Latch PRO is the most sophisticated **privacy and security gate latch** ever devised. It is the "privacy" latch fencing contractors have been waiting for!

This quality, two-part latch can be operated and locked from either side of the gate, and can be

conveniently keyed-alike to most household doors by way of a 6-pin security lock.

This stylishly designed latch is manufactured from molded, rust-free polymer materials and marine-grade stainless steel components. This ensures a robust, high-impact product designed to withstand the rigors of everyday u