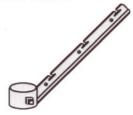

|
| MH-13108 | 1 7/8" X 1 5/8" | are and the same of the same o |
| MH-13109 | 2 3/8" X 1 5/8" | Single State of the National State of the Na |

V ARM PRESSED STEEL



| SOURCE # | SIZE            | PRICE/Ea. |
|----------|-----------------|-----------|
| MH-13121 | 1 7/8" X 1 5/8" |           |
| MH-13122 | 2 3/8" X 1 5/8" |           |

### CORNER BARB WIRE ARM

PRESSED STEEL



| SOURCE # | SIZE   | PRICE/Ea.