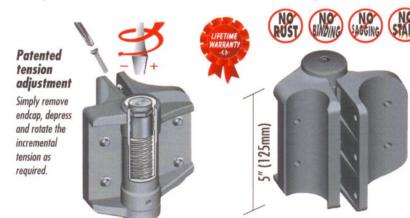

gates will close smoothly and reliably.

The introduction of the 'ROUND POST HINGE' models to the established Tru•Close line-up means there is now a complete range of hinge models to fit all gate and fence types, including all types of gate and fence materials and most gate shapes and configurations.

### **Features**

- Round post configuration
- Molded, reinforced polymer construction
- Unique, patented tension adjustment
- Internal stainless steel spring
- UV-stabilized, "self-lubricating" materials
- Quality Assurance ISO 9001 manufacturer

### Benefits

Fits easily to most common round posts NO rust, binding, sagging or staining! Super quick/easy tension adjustment No need for unsightly spring closers Smooth, even closure. No lubricating. Lifetime warranty

**ROUND POSTS & GATES** 







**AUSTRALIA: 1800 500 203** 

USA: (800) 716-0888



Each MULTI-ADJUST hinge has two wrap-around (90° double face-fixed) mounting brackets; one that fits to the gate frame and another that fits to the fence post. Stainless steel 'studs' within the brackets allow the installer to lift a heavy gate into position and secure it with ease. Adjustments for vertical and horizontal alignment can then be made. That's easy

era in fitting convenience and adjustability for difficult, large vinyl and wooden gates.

11/2"

### **Features**

- **Benefits**
- Adjusts horizontally, vertically & for tension

The new hinge also offers the benefits of

ment makes the MULTI-ADJUST from Tru•Close

The MULTI-ADJUST hinge carries all the usual

TRU•CLOSE hinge benefits: no rust, no binding,

vertical adjus