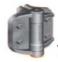

1830x1220mm) with

'MULTI-ADJUST HINGE' & 'ROUND-POST HINGE' Applications:

Heavier, larger gates. High traffic areas. Multi-Adjust Hinge: Ideal for vinyl and wood. Round®Post Hinge: Ideal for chainlink. 132lb (60kg) gate per pair (based on max. gate size 6'Hx4'W (1830x1220mm) with maximum spacing between hinges). 700lb at 44" (1.12m) from pivot point of hinge. Injection-molded polymers. UV stabilized.

Manufacturing: Flat, face-fixed to gate & fence. 180°. ('GATE STOP' REQUIRED.) Mount style: Opening: Spring: Stainless steel, torsion Internal fixings: Stainless steel & brass. Stainless steel, torsion type

Multi-Adjust Hinge: 1/4x11/4" (6.6x26mm) Round-Post Hinge:  $1/4x^{1}/2$ " (6.6x13mm)



TCHD5





COLORS: All hinges available in BLACK. Contact us for WHITE model availability.







CHDRND2







### "THE" HINGE FOR ROUND POSTS

Introducing the new Tru•Close 'ROUND POST HINGE', a tough molded hinge designed to fit to a wide range of common round-posted gates and fences.

Two models fit fence post diameters of 17/8",  $2^{\circ}$ ,  $2^{3}/8^{\circ}$  and  $2^{7}/8^{\circ}$  (48mm, 50mm, 60mm & 73mm), and gate frame diameters of 13/8", 15/8", 17/8" and 2" (35mm, 41mm, 48mm & 50mm). Each pair of hinges is packaged as a multi-piece kit and includes shims/adaptors to fit each post and gate diameter.

These new models are specially designed "round" versions of our popular heavy duty range, ideal for gates up to 132lb (60kg).

The "ROUND POST HINGE" models carry all the usual Tru•Close benefits: no rust, no binding, no sagging or staining!

It also features Tru•Close's u