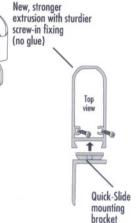

crew fixing), giving the latches extra impact resistance and durability on larger gates and also against heavy pedestrian traffic.

### Magna-Latch



**AUSTRALIA:** 1800 500 203

### Pet Security Gate Latch

MAGNA•LATCH is also suitable for house and garden gates where pet security and pet access control are important.

Prevent pets from escaping and deter intruders like this from reaching them



#### **ROUND POST ADAPTOR KIT**



Post diameters: 17/8" (48mm), 2" (50mm), 23/8" (60mm), 27/8" (73mm) Gate diameters: 13/8" (35mm), 15/8" (41mm), 17/8" (48mm), 2" (50mm)

USA: (800) 716-0888 www.ddtechusa.com





### Quick and easy installation

TOP PULL

Vertical Adjustment

model





Ideal for Child Safety Areas

Lower mounting

dovetail bracket

with side-fixing leg for added strength.





### INSTALLATION REQUIREMENTS

### (Top Pull & Vertical Pull models)

For swimming pool and other child safety gates, most Barrier Codes and Standards specify the following requirements above the finished ground/fixing surface:

- The pool gate must open outward, away from the pool, so the latch must be fitted to the outside of the pool gate
- The latch release knob is to be at least 60" (1500mm) high
- Fence height to be minimum 48" (1200mm) off ground

Always confirm these requirements with the appropriate local pool or safety authorities in your area, as regulations may vary, and install the latch in accordance with the local fence/ barrier regulations.



Vertical Pull model

### Fits all materials











convenience.

**AUSTRALIA: 1800 500 203** 

USA: (800) 716-0888



### THE