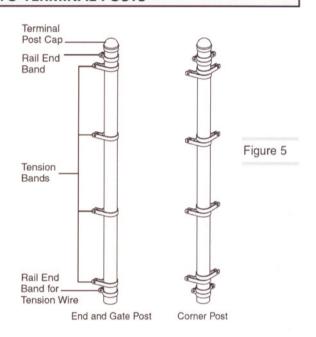

, with sloping sides (Fig. 4). Center the line posts in the holes. Make sure the posts are plumb, aligned with the centers of terminal posts, and set at the correct height. Surround posts with concrete in a continuous pour. Trowel finish around posts and slope downward to direct water away.





#### ADDING FITTINGS TO TERMINAL POSTS

#### STEP 1

After concrete footings have been allowed to sufficiently harden, slip the rail end bands and tension bands onto the terminal posts. (Refer to parts list for the description and quantity of fittings that are required for various post types and heights.) The long flat surface of the tension band should face toward the outside of the fence (Fig 5).

NOTE: Take care not to spread or distort the fittings.

#### STEP 2

Apply all terminal post caps.



#### Terraced Ground

Corner post assembly is used at point A to allow fabric to follow terraced contour of ground (Fig. 6).

#### Very Uneven Ground

Corner post assembly is used at points A and B when ground rises or drops more than 15" per 100 linear feet (Fig. 7).





#### **INSTALLING TOP RAILS**

#### STEP 1

Place line post top on the top of each line post. The off-set round side should be toward the outside of the fence (Fig. 8).



#### STEP 2

Insert one length of top rail through the line post top closest to a terminal post. Slip rail end onto the end of the top rail and attach it to a terminal post by using a rail end band. Secure by using a 5/16" x 1-1/4" carriage bolt with the head to the outside of the fence (Fig. 9).



#### STEP 3

Continue by forcing lengths of swedge