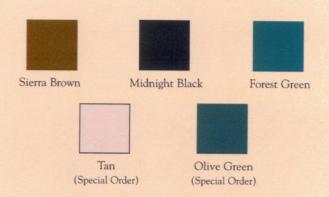

| SOURCE #  | SIZE | PRICE/Ft.                                                                                                                                                                                                                                                                                                                                                                                                                                                                                                                                                                                                                                                                                                                                                                                                                                                                                                                                                                                                                                                                                                                                                                                                                                                                                                                                                                                                                                                                                                                                                                                                                                                                                                                                                                                                                                                                                                                                                                                                                                                                                                                      |
|-----------|------|--------------------------------------------------------------------------------------------------------------------------------------------------------------------------------------------------------------------------------------------------------------------------------------------------------------------------------------------------------------------------------------------------------------------------------------------------------------------------------------------------------------------------------------------------------------------------------------------------------------------------------------------------------------------------------------------------------------------------------------------------------------------------------------------------------------------------------------------------------------------------------------------------------------------------------------------------------------------------------------------------------------------------------------------------------------------------------------------------------------------------------------------------------------------------------------------------------------------------------------------------------------------------------------------------------------------------------------------------------------------------------------------------------------------------------------------------------------------------------------------------------------------------------------------------------------------------------------------------------------------------------------------------------------------------------------------------------------------------------------------------------------------------------------------------------------------------------------------------------------------------------------------------------------------------------------------------------------------------------------------------------------------------------------------------------------------------------------------------------------------------------|
| MH-514822 | 36"  |                                                                                                                                                                                                                                                                                                                                                                                                                                                                                                                                                                                                                                                                                                                                                                                                                                                                                                                                                                                                                                                                                                                                                                                                                                                                                                                                                                                                                                                                                                                                                                                                                                                                                                                                                                                                                                                                                                                                                                                                                                                                                                                                |
| MH-514842 | 42"  |                                                                                                                                                                                                                                                                                                                                                                                                                                                                                                                                                                                                                                                                                                                                                                                                                                                                                                                                                                                                                                                                                                                                                                                                                                                                                                                                                                                                                                                                                                                                                                                                                                                                                                                                                                                                                                                                                                                                                                                                                                                                                                                                |
| MH-514862 | 48"  |                                                                                                                                                                                                                                                                                                                                                                                                                                                                                                                                                                                                                                                                                                                                                                                                                                                                                                                                                                                                                                                                                                                                                                                                                                                                                                                                                                                                                                                                                                                                                                                                                                                                                                                                                                                                                                                                                                                                                                                                                                                                                                                                |
| MH-514882 | 60"  |                                                                                                                                                                                                                                                                                                                                                                                                                                                                                                                                                                                                                                                                                                                                                                                                                                                                                                                                                                                                                                                                                                                                                                                                                                                                                                                                                                                                                                                                                                                                                                                                                                                                                                                                                                                                                                                                                                                                                                                                                                                                                                                                |
| MH-514902 | 72"  |                                                                                                                                                                                                                                                                                                                                                                                                                                                                                                                                                                                                                                                                                                                                                                                                                                                                                                                                                                                                                                                                                                                                                                                                                                                                                                                                                                                                                                                                                                                                                                                                                                                                                                                                                                                                                                                                                                                                                                                                                                                                                                                                |
| MH-514922 | 84"  |                                                                                                                                                                                                                                                                                                                                                                                                                                                                                                                                                                                                                                                                                                                                                                                                                                                                                                                                                                                                                                                                                                                                                                                                                                                                                                                                                                                                                                                                                                                                                                                                                                                                                                                                                                                                                                                                                                                                                                                                                                                                                                                                |
| MH-514941 | 96"  |                                                                                                                                                                                                                                                                                                                                                                                                                                                                                                                                                                                                                                                                                                                                                                                                                                                                                                                                                                                                                                                                                                                                                                                                                                                                                                                                                                                                                                                                                                                                                                                                                                                                                                                                                                                                                                                                                                                                                                                                                                                                                                                                |
| MH-514962 | 120" |                                                                                                                                                                                                                                                                                                                                                                                                                                                                                                                                                                                                                                                                                                                                                                                                                                                                                                                                                                                                                                                                                                                                                                                                                                                                                                                                                                                                                                                                                                                                                                                                                                                                                                                                                                                                                                                                                                                                                                                                                                                                                                                                |
| MH-514981 | 144" | the control of the section of the se |