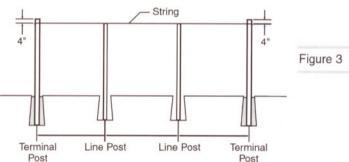

2

With crayon or chalk, mark the ground line on posts. Height, above level ground, of terminal posts will equal the height of the fence fabric plus 2".

#### STEP 3

Center the terminal posts in the holes. Make sure the posts are plumb and set at the correct height. (Crayon mark should be at ground level.) Surround posts with concrete in a continuous pour. Trowel finish around posts and slope downward to direct water away.



#### 3

#### LOCATING AND SETTING LINE POSTS

#### STEP 1

When the terminal post footings have hardened enough to stabilize the posts, stretch a string line taut between terminal posts. The string should be positioned on the outside face of the posts 4" below the top (Fig. 3). Height, above level ground, of line posts will equal the height of the fabric minus 2".



#### STEP 2

Measure the distance between terminal posts and refer to Post Spacing Chart to determine the distance between line posts. Dig line post holes 6" wide and 18" to 24" deep, with sloping sides (Fig. 4). Center the line posts in the holes. Make sure the posts are plumb, aligned with the centers of terminal posts, and set at the correct height. Surround posts with concrete in a continuous pour. Trowel finish around posts and slope downward to direct water away.





#### ADDING FITTINGS TO TERMINAL POSTS

#### STEP 1

After concrete footings have been allowed to sufficiently harden, slip the rail end bands and tension bands onto the terminal posts. (Refer to parts list for the description and quantity of fittings that are required for various post types and heights.) The long fla