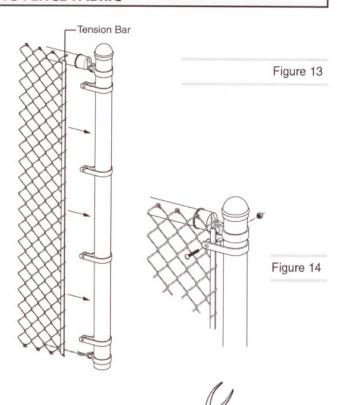

n wire clips no more than 24" apart, or as needed for securing the wire to the chain-link fabric.





#### HANGING FENCE FABRIC

#### STEP 1

Starting at a terminal post, unroll chain-link fabric on the ground along the outside of the fence line to the next terminal post. Slide a tension bar through the first row of chain-link diamonds. Fasten evenly spaced tension bands (already on the post) to the tension bar, fabric combination using 5/16" x 1-1/4" carriage bolts with heads to the outside of the fence (Figs. 13 & 14).

#### STEP 2

Walk along the fabric and stand it up against the fence frame, taking out the slack as you go. Loosely attach fabric to top rail with a few fence ties to hold it in place. Separate enough fabric from the roll to span the opening between the terminal posts.



#### TO REMOVE EXCESS FABRIC:

Remove the excess fabric with pliers by opening the top and bottom loops (knuckles) of a single strand of wire at the desired point of separation. Unwind the strand up through the links until the fabric comes apart (Figs. 15 & 16).

#### TO SPLICE SECTIONS OF FABRIC:

Splice sections of chain-link fabric together using a single strand of wire, removed from the end of the fabric. Join the two sections by winding the loose strand down, corkscrew style, through the end links. Join and tighten the knuckles at top and bottom to secure.

NOTE: Before sections can be spliced, a second strand may have to be removed to provide a proper mesh.





#### STRETCHING FENCE FABRIC

#### STEP 1

Temporarily insert a tension bar about 3 feet inside the unattached end of fab